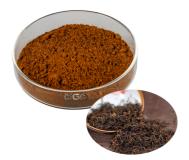

Product Name: TF-Roberts® Black Tea Extract

Specification: Theaflavin 5%

Mechanism of Action: Inhibits α-amylase activity.

### Advantage:

- 1. a-Amylase inhibition rate:: White Kidney Bean Extract 34.24%, TF-Roberts® Black Tea Extract 57.58%.
- 2. Theaflavin content is 1670% higher than the National Standard.
- 3. The caffeine limit is 60% lower than the National Standard.
- 4. Best raw material from Keemun.