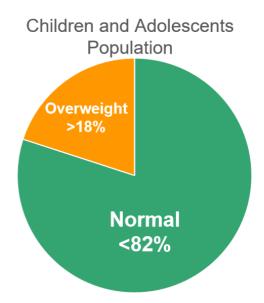

# Lose weight without dieting or exercising!

Overweight is not only manifested as abnormal increase or accumulation of fat, but also induces various diseases, such as diabetes, cardiovascular disease, hypertension, metabolic syndrome, etc., which seriously damages human health and greatly increases the risk of death. It has become a global sexual public health issues.