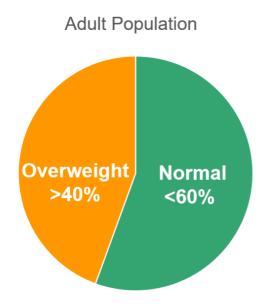

# Lose weight without dieting or exercising!

Overweight is not only manifested as abnormal increase or accumulation of fat, but also induces various diseases, such as diabetes, cardiovascular disease, hypertension, metabolic syndrome, etc., which seriously damages human health and greatly increases the risk of death. It has become a global sexual public health issues.